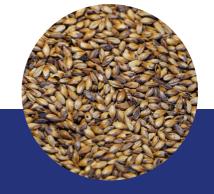

## Dark Crystal Malt

Our Dark Crystal Malt offers an intense toffee & caramel flavour with more contribution than the lighter Crystal malts, verging on notes of raisin/sultana character.

Dark Crystal is great for building dark beers such as Stouts, Imperial Stouts and Porter styles.

| DETAILS                |                                     | TYPICAL ANALYSIS | ;        |
|------------------------|-------------------------------------|------------------|----------|
| SUGGESTED USE          | Dark Ale, Dark Lager, Porter, Stout |                  |          |
|                        |                                     |                  | _        |
| FLAVOUR PROFILE        | Toffee, Caramel                     | COLOUR °EBC      | 180-240  |
| COLOUR PROFILE         | A dark red-brown colour             | MOISTURE (%)     | 4.5 max. |
| INCLUSION RATE         | Up to 10%                           | PROTEIN (%)      | <br>N/A  |
| AVAILABLE<br>PACKAGING | 25kg Bags, Bulk Bags, Bulk Silo     | EXTRACT (%)      | N/A      |