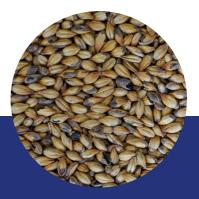

## **Extra Dark Crystal**

Our Dark Crystal Malt offers an intense toffee & caramel flavour with more contribution than the lighter Crystal malts, verging on notes of raisin/sultana character.

Dark Crystal is great for building dark beers such as Stouts, Imperial Stouts and Porter styles.

| DETAILS                |                                     | TYPICAL ANALYSIS | ;        |
|------------------------|-------------------------------------|------------------|----------|
| SUGGESTED USE          | Dark Ale, Dark Lager, Porter, Stout |                  |          |
|                        |                                     |                  |          |
| FLAVOUR PROFILE        | Toffee, Caramel                     | COLOUR °EBC      | 250-300  |
| COLOUR PROFILE         | A dark red-brown colour             | MOISTURE (%)     | 4.5 max. |
| INCLUSION RATE         | Up to 5%                            | PROTEIN (%)      | <br>N/A  |
| AVAILABLE<br>PACKAGING | 25kg Bags, Bulk Bags, Bulk Silo     | EXTRACT (%)      | N/A      |